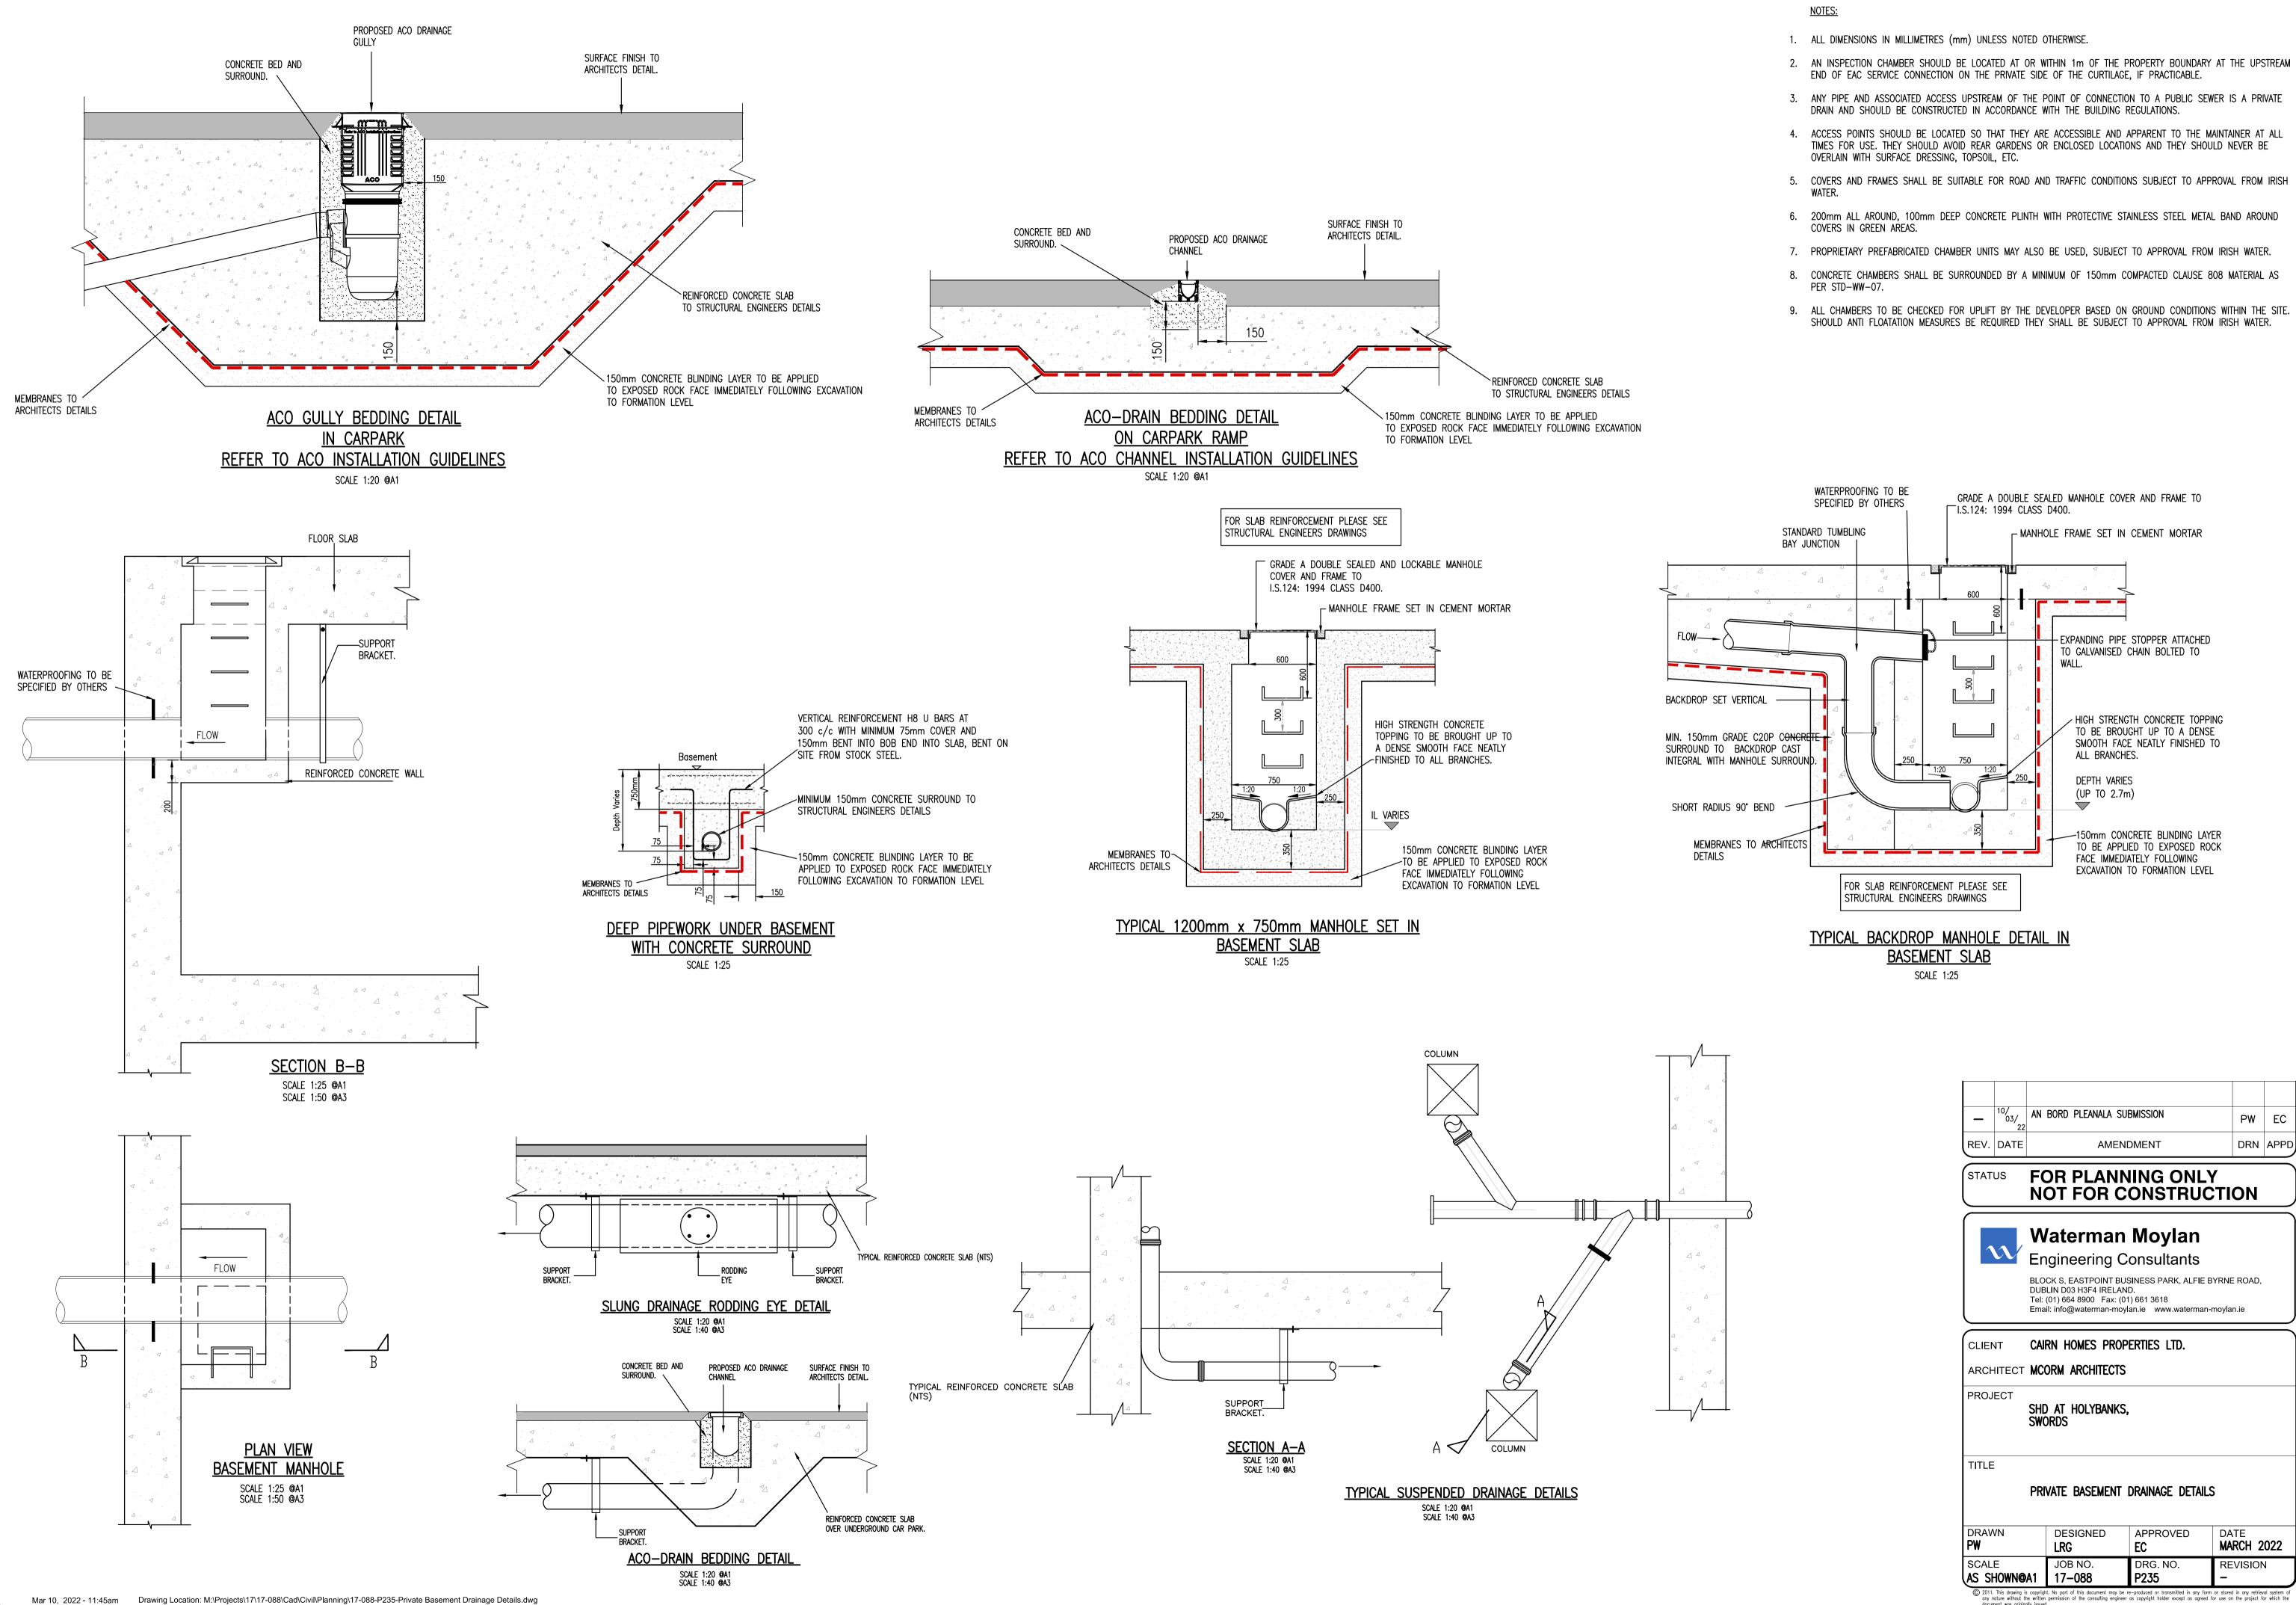

|                                                                                                                                                                                                                                                                                                                               | 10/              |    |                          |                         |          |             |      |
|-------------------------------------------------------------------------------------------------------------------------------------------------------------------------------------------------------------------------------------------------------------------------------------------------------------------------------|------------------|----|----------------------